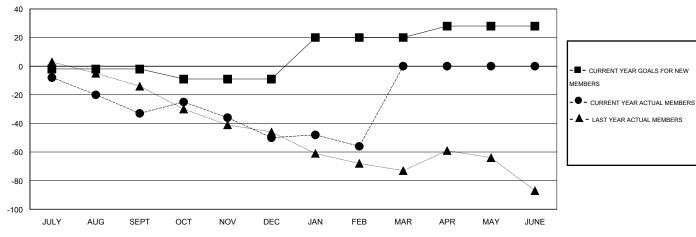

# LOCATION CONNECTICUT

GMT CA 1

|               |                  | Clubs               |                            |                             |                       |                    | Members                    |                              |                             |
|---------------|------------------|---------------------|----------------------------|-----------------------------|-----------------------|--------------------|----------------------------|------------------------------|-----------------------------|
|               | RESU             | LTS FOR 2013-2014   |                            |                             | RESULTS FOR 2013-2014 |                    |                            |                              |                             |
| QUARTER       | NEW CLUB<br>GOAL | ACTUAL NEW<br>CLUBS | ACTUAL<br>DROPPED<br>CLUBS | ACTUAL NET<br>GAIN/<br>LOSS | QUARTER               | NEW MEMBER<br>GOAL | ACTUAL TOTAL MEMBERS ADDED | ACTUAL<br>DROPPED<br>MEMBERS | ACTUAL NET<br>GAIN/<br>LOSS |
| JULY/AUG/SEPT | 0                | 0                   | 1                          | -1                          | JULY/AUG/SEPT         | -2                 | 11                         | 44                           | -33                         |
| OCT/NOV/DEC   | 0                | 0                   | 0                          | 0                           | OCT/NOV/DEC           | -7                 | 24                         | 41                           | -17                         |
| JAN/FEB/MAR   | 1                | 0                   | 0                          | 0                           | JAN/FEB/MAR           | 29                 | 10                         | 16                           | -6                          |
| APR/MAY/JUNE  | 0                | 0                   | 0                          | 0                           | APR/MAY/JUNE          | 8                  | 0                          | 0                            | 0                           |

# GOALS AND ACTUAL MEMBERS CUMULATIVE

| DROPPED CLUBS: 1  DROPPED MEMBERS |     | 22 CLUBS OF 50 ADDED 1 OR MORE NEW MEMBERS | GENDER DISTRIBUTION           MALE         1,049 (72.54%)           FEMALE         397 (27.46%) |     |  |
|-----------------------------------|-----|--------------------------------------------|-------------------------------------------------------------------------------------------------|-----|--|
| DECEASED                          | 14  | CLICK HERE FOR HEALTH                      | FAMILY UNIT MEMBERS                                                                             | 154 |  |
| CLUB CANCELLED                    | 0   | ASSESSMENT DATA                            | FAMILY UNIT MEMBERS                                                                             |     |  |
| OTHER                             | 87  |                                            | HEAD OF HOUSEHOLD                                                                               | 77  |  |
| TOTAL                             | 101 |                                            | NON-HEAD OF HOUSEHOLD                                                                           | 77  |  |